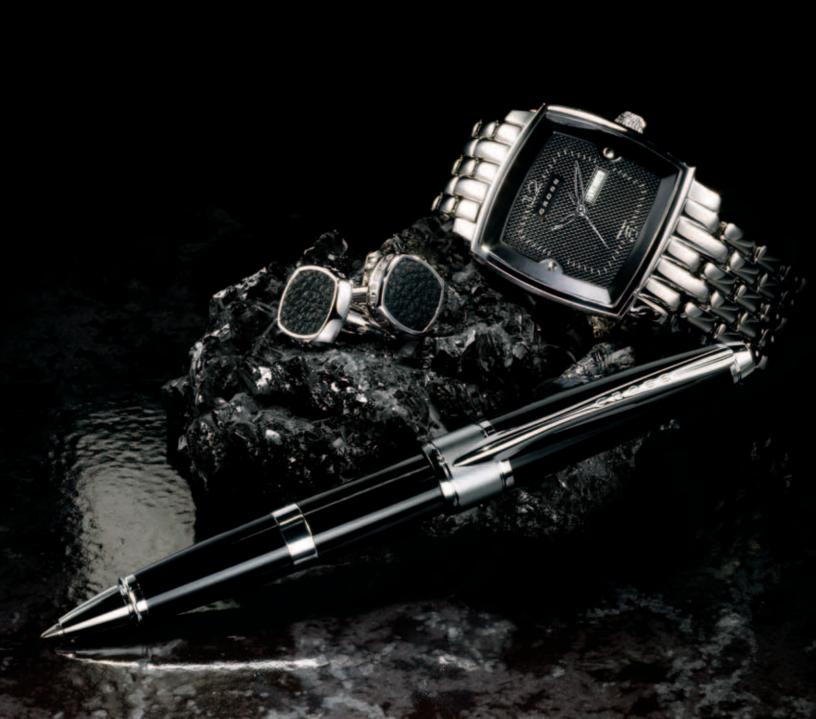

#### THE EBONY COLLECTION

Simple sophistication is the lasting legacy of the tasteful and timeless Ebony Collection. Led by the Apogee Black Star lacquer pen, available in Fountain pen, Selectip Rolling Ball pen, and Ball-Point pen technologies, the Ebony Collection blends casual understatement with sleek modernity. The tank-inspired design of the Stainless Steel Swiss Quartz Movement timepiece is smoothly interpolated with its small-link bracelet band. The etched metal pattern in the face affords a subtle frame for the calendar functionality, which leads nicely into the Swarovski® crystal housed in the crown. The rich black color and strong squared-off design plays through to the cufflinks, which boast a Rhodium-plated post and body, finished with a rich full-grain leather surface. The Ebony Collection's versatile styling and tasteful design lends a perfect balance of simple and chic.

Apogee® Black Star Fountain Pen

Black Star Lacquer luminous as the nighttime city sky. In hand-polished European lacquer. Fountain Pen #AT0126-2 \$160

#### Autocross® Collection Black Cufflink

Rhodium-plate frames rich leather insets that echo the colors and textures of our Autocross leather collection. Toggle back. #AC161-1 \$50

#### Paris Timepiece Cross Country Timepiece

Elegant and up-to-the-minute, our new men's timepieces inspired by the timeless style and exquisite finishes of our legendary pens. Stainless-steel with sunburst-engraved metallic black dial, calendar, knurled crown with black Swarovski® cabochon. Stainless steel link bracelet. 38mm. #WMANAO \$175