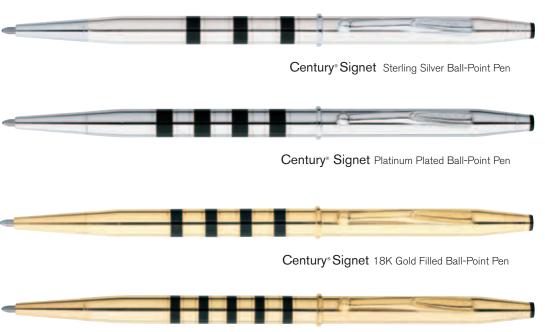

# CENTURY SIGNET COLLECTION

A timeless work of art pulled directly from the Cross archives, the Century Signet Collection embodies the smooth sophistication of the Art Deco era. The newest addition to the venerable Century silhouette, the Signet Ball-Point pen comes in Sterling Silver, Platinum-plated, 18K Gold Filled, and 18K Solid Gold (also available in pencil)—with the hand painted, inlaid black lacquer bands corresponding to the relative preciousness of the metal. A modern update of an historical icon.

Century® Signet Solid 18K Gold Ball-Point Pen

| AT0082-29 | Sterling Silver Ball-Point Pen                   | \$90.00   |
|-----------|--------------------------------------------------|-----------|
| AT0082-28 | Platinum-Plated Ball-Point Pen                   | \$110.00  |
| AT0082-27 | 18K Gold Filled Ball-Point Pen                   | \$130.00  |
| AT0082-26 | 18K Solid Gold Ball-Point Pen                    | \$1200.00 |
| AT0083-26 | 18K Solid Gold 0.5mm Pencil                      | \$1200.00 |
| AT0081-26 | 18K Solid Gold Ball-Point Pen & 0.5mm Pencil Set | \$2400.00 |