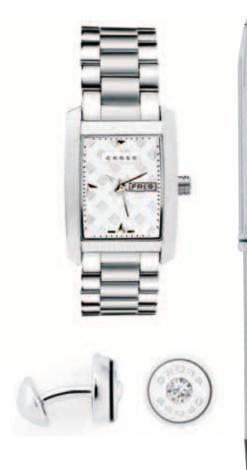

#### Manhattan Tank Cross Country Timepiece

Elegant and up-to-the-minute, our new men's timepieces inspired by the timeless style and exquisite finishes of our legendary pens. Stainless steel with diamond-engraved, satin-finished dial, calendar, stainless steel link bracelet. 41mm x 29mm. #WMAL37 \$195