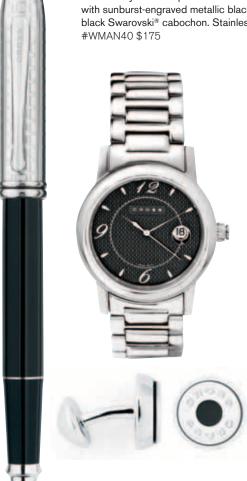

#### Paris Timepiece Cross Country Timepiece

Elegant and up-to-the-minute, our new men's timepieces inspired by the timeless style and exquisite finishes of our legendary pens. Stainless-steel with sunburst-engraved metallic black dial, calendar, knurled crown with black Swarovski® cabochon. Stainless steel link bracelet. 38mm. #WMANAO \$175