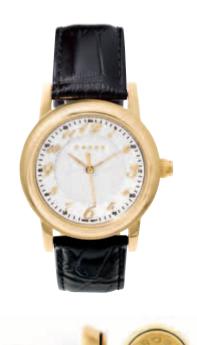

# CENTURY SIGNET COLLECTION

A timeless work of art pulled directly from the Cross archives, the Century Signet Collection embodies the smooth sophistication of the Art Deco era. The newest addition to the venerable Century silhouette, the Signet Ball-Point pen comes in Sterling Silver, Platinum-plated, 18K Gold Filled, and 18K Solid Gold (also available in pencil)—with the hand painted, inlaid black lacquer bands corresponding to the relative preciousness of the metal. A modern update of an historical icon.

Century® Signet Solid 18K Gold Ball-Point Pen

| AT0082-29 | Sterling Silver Ball-Point Pen                   | \$90.00   |
|-----------|--------------------------------------------------|-----------|
| AT0082-28 | Platinum-Plated Ball-Point Pen                   | \$110.00  |
| AT0082-27 | 18K Gold Filled Ball-Point Pen                   | \$130.00  |
| AT0082-26 | 18K Solid Gold Ball-Point Pen                    | \$1200.00 |
| AT0083-26 | 18K Solid Gold 0.5mm Pencil                      | \$1200.00 |
| AT0081-26 | 18K Solid Gold Ball-Point Pen & 0.5mm Pencil Set | \$2400.00 |