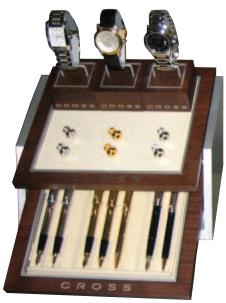

# CROSS LUXURY COLLECTION MERCHANDISING TOOLS

Presentation tools for the Cross Fine Jewelry Collection include exquisite merchandising pieces to help our product stand out in-case. These pieces include a dignified platform for this prestigious product, allowing the collections to truly shine as the fine jewelry-quality accessories that they are. In the center, Signet will be featured on a Velvet Pillow display in a rich chocolate brown.

Additionally, we have customized a merchandising solution for our Pen/Timepiece/Cufflink collections which provides a seamless presentation across three diverse product lines. Each accessory we develop is based on an existing corresponding pen design, and the collections will be merchandised as such. Townsend pens and Apogee pens and their respective timepieces and cufflinks will be housed on separate, stacked tray displays. Each timepiece will be featured on a display stand and cuff which lends a nice vertical presentation to these impeccable Swiss Quartz Movement timepieces. In front of each timepiece will rest the cufflinks that accompany it, with the corresponding pens in the tray on the bottom shelf. This presentation shows the fluidity with which these products were designed, and helps display them as true collections, thus aiding in effective cross-selling of all pieces.