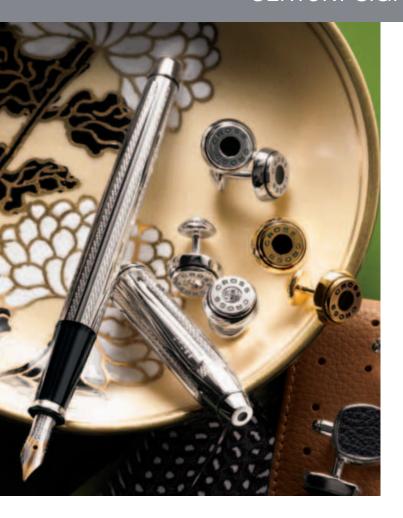

# CROSS LUXURY COLLECTION MERCHANDISING TOOLS

Presentation tools for the Cross Fine Jewelry Collection include exquisite merchandising pieces to help our product stand out in-case. These pieces include a dignified platform for this prestigious product, allowing the collections to truly shine as the fine jewelry-quality accessories that they are. In the center, Signet will be featured on a Velvet Pillow display in a rich chocolate brown.

Additionally, we have customized a merchandising solution for our Pen/Timepiece/Cufflink collections which provides a seamless presentation across three diverse product lines. Each accessory we develop is based on an existing corresponding pen design, and the collections will be merchandised as such. Townsend pens and Apogee pens and their respective timepieces and cufflinks will be housed on separate, stacked tray displays. Each timepiece will be featured on a display stand and cuff which lends a nice vertical presentation to these impeccable Swiss Quartz Movement timepieces. In front of each timepiece will rest the cufflinks that accompany it, with the corresponding pens in the tray on the bottom shelf. This presentation shows the fluidity with which these products were designed, and helps display them as true collections, thus aiding in effective cross-selling of all pieces.