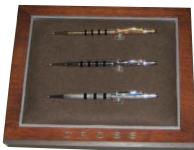

# CROSS LUXURY COLLECTION MERCHANDISING TOOLS

Presentation tools for the Cross Fine Jewelry Collection include exquisite merchandising pieces to help our product stand out in-case. These pieces include a dignified platform for this prestigious product, allowing the collections to truly shine as the fine jewelry-quality accessories that they are. In the center, Signet will be featured on a Velvet Pillow display in a rich chocolate brown.

Additionally, we have customized a merchandising solution for our Pen/Timepiece/Cufflink collections which provides a seamless presentation across three diverse product lines. Each accessory we develop is based on an existing corresponding pen design, and the collections will be merchandised as such. Townsend pens and Apogee pens and their respective timepieces and cufflinks will be housed on separate, stacked tray displays. Each timepiece will be featured on a display stand and cuff which lends a nice vertical presentation to these impeccable Swiss Quartz Movement timepieces. In front of each timepiece will rest the cufflinks that accompany it, with the corresponding pens in the tray on the bottom shelf. This presentation shows the fluidity with which these products were designed, and helps display them as true collections, thus aiding in effective cross-selling of all pieces.