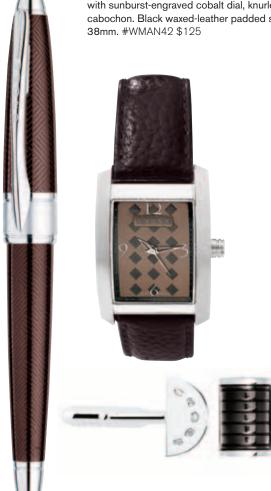

#### Manhattan Tank Cross Country Timepiece

Elegant and up-to-the-minute, our new men's timepieces inspired by the timeless style and exquisite finishes of our legendary pens. Stainless Steel with sunburst-engraved metallic brown dial, brown leather strap. 41mm x 29mm. #WMAL39 \$160

#### Manhattan Tank Cross Country Timepiece

Elegant and up-to-the-minute, our new men's timepieces inspired by the timeless style and exquisite finishes of our legendary pens. Stainless steel with diamond-engraved, satin-finished dial, calendar, stainless steel link bracelet. 41mm x 29mm. #WMAL37 \$195