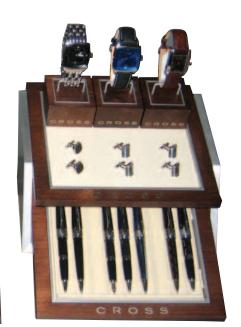

# CROSS LUXURY COLLECTION MERCHANDISING TOOLS

Presentation tools for the Cross Fine Jewelry Collection include exquisite merchandising pieces to help our product stand out in-case. These pieces include a dignified platform for this prestigious product, allowing the collections to truly shine as the fine jewelry-quality accessories that they are. In the center, Signet will be featured on a Velvet Pillow display in a rich chocolate brown.

Additionally, we have customized a merchandising solution for our Pen/Timepiece/Cufflink collections which provides a seamless presentation across three diverse product lines. Each accessory we develop is based on an existing corresponding pen design, and the collections will be merchandised as such. Townsend pens and Apogee pens and their respective timepieces and cufflinks will be housed on separate, stacked tray displays. Each timepiece will be featured on a display stand and cuff which lends a nice vertical presentation to these impeccable Swiss Quartz Movement timepieces. In front of each timepiece will rest the cufflinks that accompany it, with the corresponding pens in the tray on the bottom shelf. This presentation shows the fluidity with which these products were designed, and helps display them as true collections, thus aiding in effective cross-selling of all pieces.