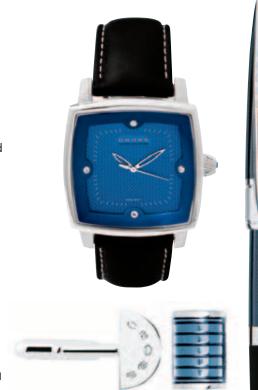

#### Paris Timepiece Cross Country Timepiece

Elegant and up-to-the-minute, our new men's timepieces inspired by the timeless style and exquisite finishes of our legendary pens. Stainless steel with sunburst-engraved cobalt dial, knurled crown with blue Swarovski® cabochon. Black waxed-leather padded strap with contrast stitching.

#### Paris Timepiece Cross Country Timepiece

Elegant and up-to-the-minute, our new men's timepieces inspired by the timeless style and exquisite finishes of our legendary pens. Stainless-steel with sunburst-engraved metallic black dial, calendar, knurled crown with black Swarovski® cabochon. Stainless steel link bracelet. 38mm. #WMANAO \$175

#### Chicago Timepiece Cross Country Timepiece

Elegant and up-to-the-minute, our new men's timepieces inspired by the timeless style and exquisite finishes of our legendary pens. Satin-finished stainless steel with engraved satin-finished black dial, calendar, stainless steel link bracelet. 38mm. #WMAJ34 \$150