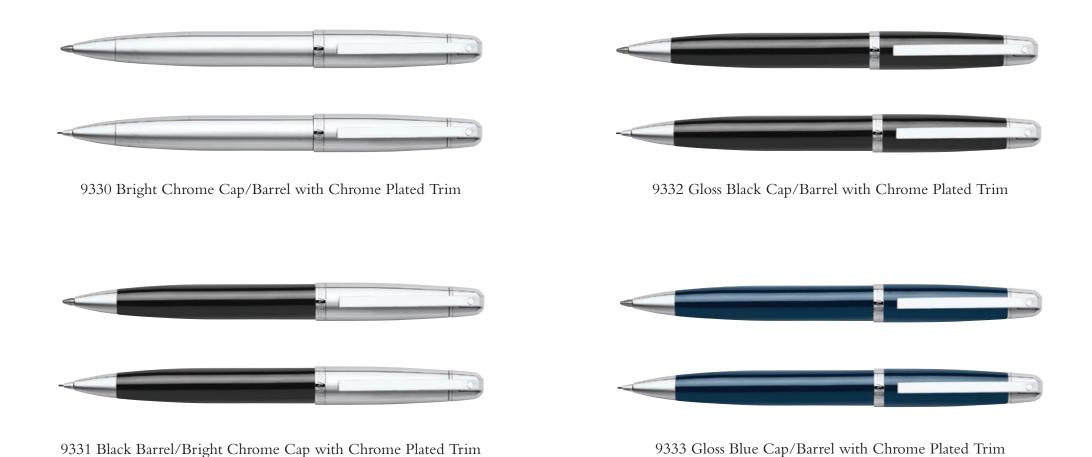

Four strong, classic and attractive colour combinations have been selected, all trimmed in highly polished chrome plate.

The Ballpoint comes loaded with a blue refill and a black refill is included in the gift box. Pencils take a standard 0.7mm lead.

## Strong Classic Colours

For further information, please contact our distributors