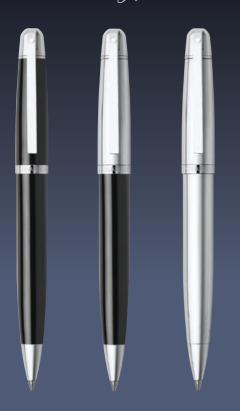

Four strong, classic and attractive colour combinations have been selected, all trimmed in highly polished chrome plate.

The Ballpoint comes loaded with a blue refill and a black refill is included in the gift box. Pencils take a standard 0.7mm lead.

## Strong Classic Colours

For further information, please contact our distributors