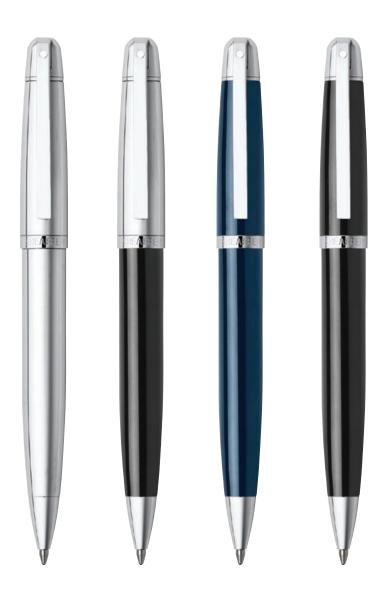

Four strong, classic and attractive colour combinations have been selected, all trimmed in highly polished chrome plate.

The Ballpoint comes loaded with a blue refill and a black refill is included in the gift box. Pencils take a standard 0.7mm lead.

## Strong Classic Colours

For further information, please contact our distributors