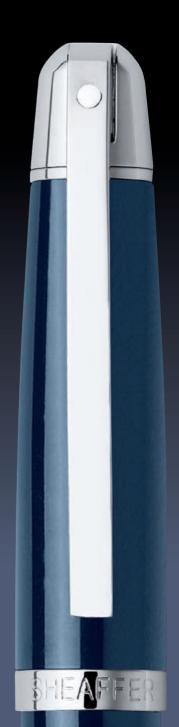

Each highly polished cap ornament holds the streamlined spring-loaded clip that proudly bears the famous Sheaffer® "White Dot®" as a hallmark of excellence.

Available as a Ballpoint & Pencil Set or as an individual Ballpoint. Both instruments have a simple twist-action mechanism making them easy to operate.