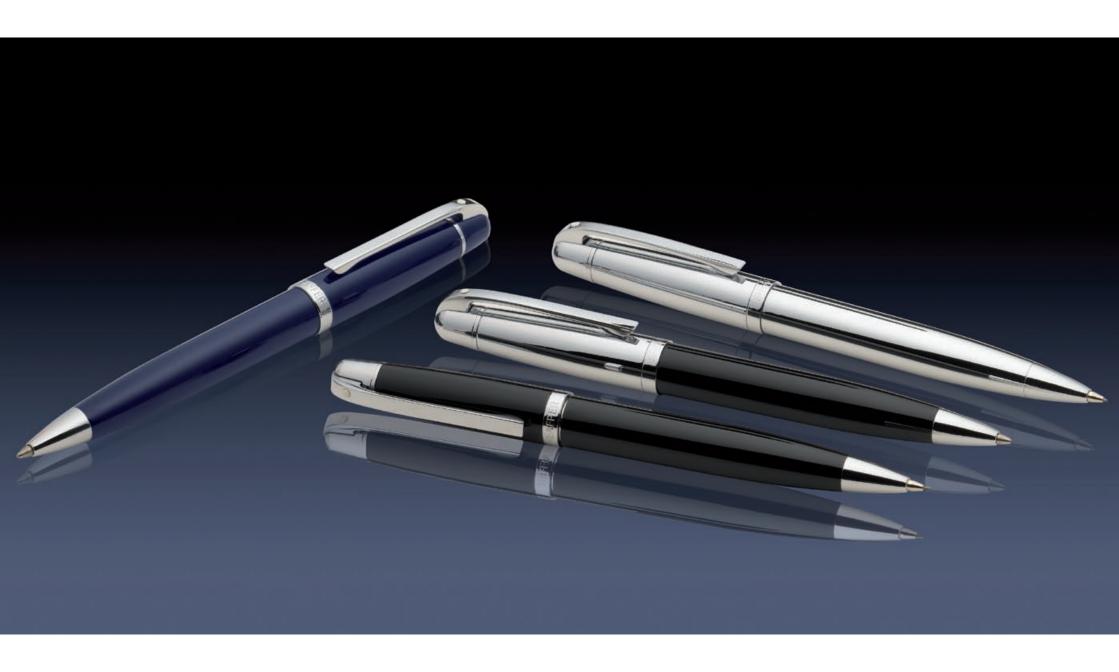

Four strong, classic and attractive colour combinations have been selected, all trimmed in highly polished chrome plate.

The Ballpoint comes loaded with a blue refill and a black refill is included in the gift box. Pencils take a standard 0.7mm lead.

## Strong Classic Colours

For further information, please contact our distributors